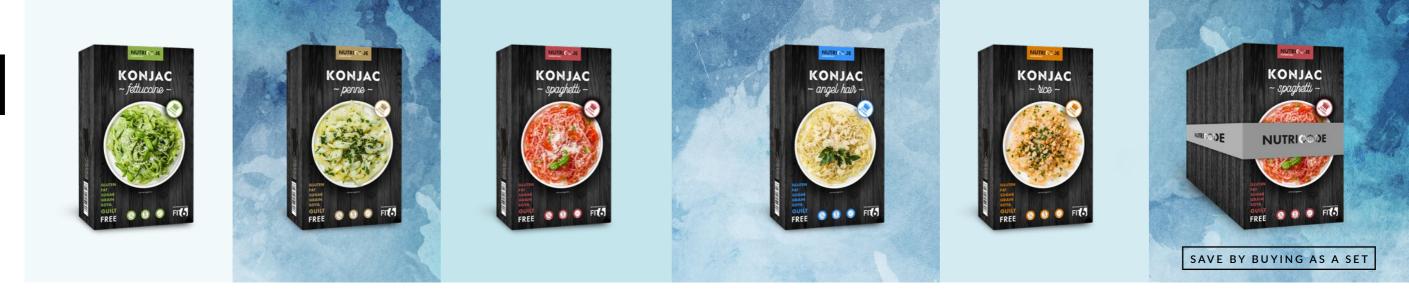

# Konjac FETTUCCINE

200 g | **807003** 

**PENNE** SUPERFOOD

200 g | **807005** 

Konjac

# Konjac **SPAGHETTI** <sup>SUPERFOOD</sup>

200 g | **807004** |

Konjac ANGEL HAIR SUPERFOOD

200 g | **807002** |

# Konjac RICE SUPERFOOD

# Konjac ONE WEEK PACK SUPERFOOD

7 × 200 g | **807006** |

# KONJAC SUPERFOOD

A healthy alternative to the traditional pasta and rice. It satisfies hunger without any guilt, and due to the large amount of fibre, it allows you to eat your fill and improve intestinal motility. Be sure to test it in your kitchen.

- low in calories
- ideal for lunch and dinner, savoury salads or desserts
- perfect for FIT6 programme participants
- ready in 2 minutes

# The products do not contain:

• sugar, fat, grains, gluten, soy, ingredients of animal origin

TRY TO EXPERIMENT WITH FLAVOURS, TEXTURES AND TOPPINGS, IN ORDER TO CREATE TASTY MEALS WITH NO EXTRA CALORIES.

# CREATE YOUR OWN MEGASET

The most important thing is to make a habit of the proper nutrition. Therefore, we provide you with the possibility to create the perfect set for the entire week. You decide what we will pack into it. You can choose from all five types of konjac products, and every day put a different portion of health on your plate.