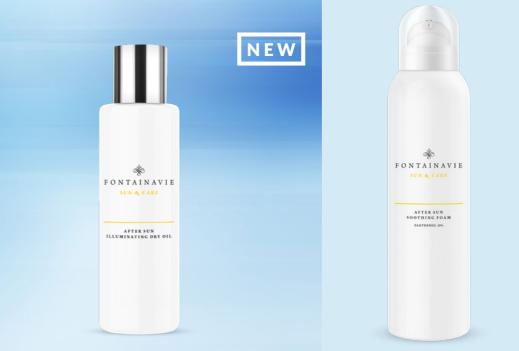

# After Sun Illuminating **DRY OIL**

AFTER SUN ILLUMINATING DRY OIL

Thanks to sunflower, grape seed and cottonseed oils as well as vitamin E it soothes, moisturises and smoothes the skin. Leaves it soft to the touch and full of glow.

- rich in natural ingredients
- with highlighting mica particles
- beautifully enhances the tan
- lightweight formula
- absorbs quickly

100 ml | 504025 |

# After Sun SOOTHING FOAM

### AFTER SUN SOOTHING FOAM

Thanks to panthenol, allantoin, and vitamin E intensively nourishes the skin and soothes irritations. Hyaluronic acid and aloe vera moisturise the skin and also accelerate regeneration.