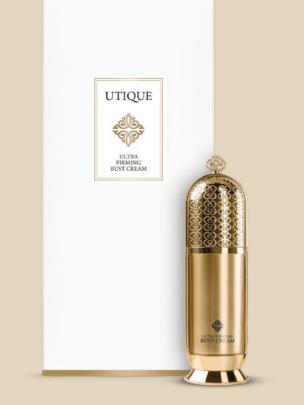

# BUST CREAM

### ULTRA FIRMING BUST CREAM

- formula developed with the use of pioneer technologies
- greatly contributes to making the skin around your breast firmer and more elastic
- ensures a visible lifting effect
- great alternative to an invasive breast shaping procedure

50 ml | 502031 |

A PERFECT RECIPE FOR IDEALLY SHAPED BREASTS

- A unique Volumenic Plus MC 12.0<sup>®</sup> compound stimulates the maturation and differentiation of fat cells and facilitates the lipids storage process. This results in the so-called cosmetic lipofilling, which causes an increase in the volume of adipose tissue in the breasts and is a great alternative to aesthetic medicine procedures.
- A Dictyoptales-family brown algae extract provides nourishment to adipocytes, making the breasts look larger and fuller.
- Algae and pullulan complex rich in amino acids, polysaccharides, vitamin C and B12 strengthens the subcutis fibres, maintains and corrects the shape of the breasts.