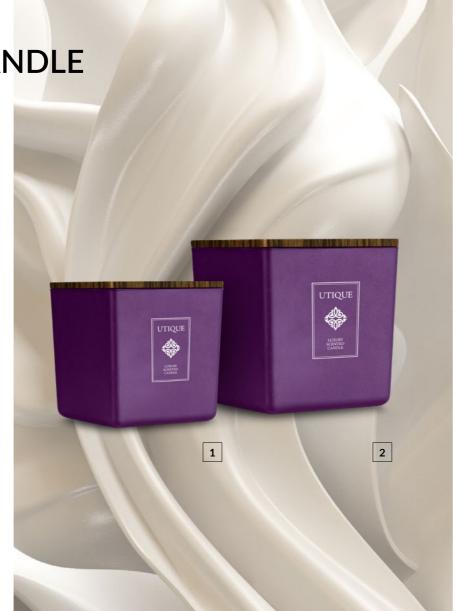

# Luxury SCENTED CANDLE

### LUXURY SCENTED CANDLE

Thanks to the sophisticated composition of fragrance notes, it surrounds the room with a captivating aura, allowing you to enjoy your favourite chords of UTIQUE perfumes for an unbelievably long time. It delights with its original design, giving an innovative modern feel to your interior. Made from paraffin that meets strict requirements of the German RAL standard.

- the highest quality standard
- designed with attention to every single detail
- in an elegant square glass

180 g 435 g