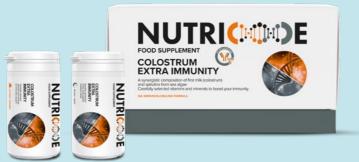

# COLOSTRUM EXTRA IMMUNITY

# FOOD SUPPLEMENT

- includes first cow's milk (colostrum) and spirulina extracted from sea algae, which support the proper functioning of the immune system
- recommended primarily to people exposed to mental and physical stress, overworked, overtired wanting to get quick immunity support

Take 1 capsule in the morning and evening with water.

### 19.4 g, 22.2 g | A 30-DAY SYSTEM 2 × 30 CAPSULES | **801034** |

SOPHISTICATED

COMPOSITION

PERFECTLY

IMMUNITY

SUPPORTING