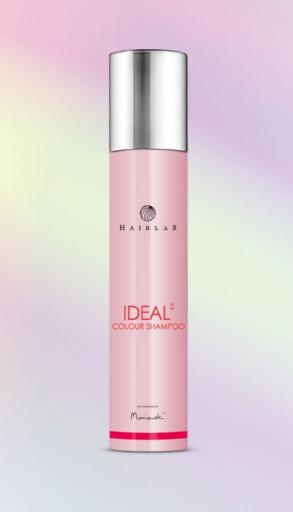

# Colour-Treated Hair SHAMPOO

### IDEAL<sup>2</sup> COLOUR SHAMPOO

Due to carefully selected ingredients, it provides professional hair care after colour treatments. Together with the mask of the same line, it is an excellent treatment, which helps to preserve the original shade of coloured hair and prevents it from becoming dull.

- contains panthenol and horsetail leaf extract
- use with the Ideal<sup>2</sup> Colour Mask and Ideal<sup>2</sup> Colour Elixir

250 ml | 520019 |