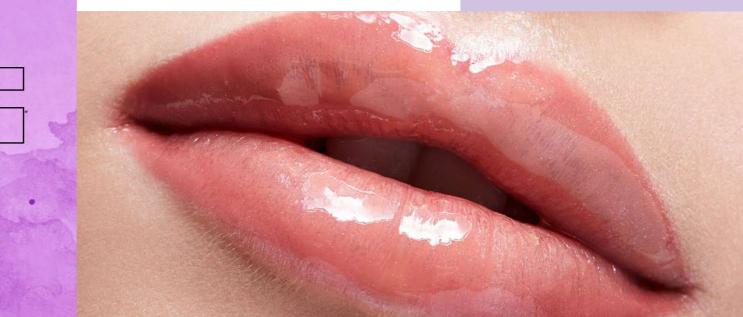

LADY

RASPBERRY KISS

604038

604037

604036

- makes your lips look fuller and plumper
- makes them sensual and silky
- regular application improves lips condition
- with a convenient, soft applicator
- has a non-sticky formula and a pleasant scent

7 ml



# **PLUMP EFFECT** Chili Lip Gloss

#### PLUMP EFFECT CHILI LIP GLOSS

Thanks to thousands of shimmering particles it visually plumps the lips making them incredibly alluring. Expressive, fashionable colours give your lips a seductive look and bring out your hidden sex appeal.

- with chilli pepper extract
- for temptingly full and sensuous lips
- with a convenient, soft applicator
- has a non-sticky formula and a pleasant smell

7 ml

GOLDEN SHINE 604041 |

604039 |

CANDY FLOSS

604040 |





WET-LOOK LIPS EFFECT

DAZZLING REFLEXES



LIPS







. 0



# **COLOR INTENSE** Lipstick

#### COLOR INTENSE LIPSTICK

Provides full coverage and intense matte colour. Applying it to your lips will be a moment of pure pleasure – thanks to the creamy consistency, it is very easy to apply too. Contains nourishing chia seed oil which prevents the lipstick from drying out your lips. They will look smooth and tempting.

- guarantees silky smooth matte finish and intense colour that stays on your lips for long
- contains precious chia seed oil

SHADOW

604045

CARAVAN

604043 |

 non-sticky formula and creamy texture offering you a long-lasting feeling of comfort – you won't even feel you are wearing it

SANDSTORM

604042

4.2 g

1

2







LIPS



# Long-Lasting Matte

#### LONG-LASTING MATTE LIQUID LIPSTICK

A perfect matte effect