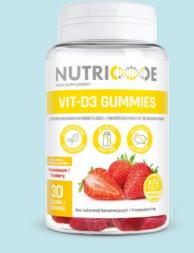

# VIT-D3 DROPS

# FOOD SUPPLEMENT

- helps in the appropriate functioning of muscles and the immune system, as well as the absorption of calcium and phosphorus
- supports maintaining healthy teeth and bones, as well as the appropriate level of calcium in the blood
- vitamin D3 contained in the preparation is obtained from the highest-quality raw materials

   algae grown in Europe
- suitable for vegetarians and vegans

Children over the age of one year – 2 drops a day, adults – 5 dropsa day. Measure the dose using a dropper applying the drops on a teaspoon. Take before meal. Shake well before use.

10 ml | 801204 |

# FOR KIDS AND ADULTS

It is estimated that about 80% of the body's vitamin D that boosts the immunity is produced by skin synthesis under the influence of sunlight<sup>1</sup>. Its effectiveness depends on many factors, including latitude, cloudiness, air pollution level, age or complexion. Therefore, in order to provide an appropriate dose of the sun vitamin regardless of weather conditions or individual characteristics, the National Food and Nutrition Institute (Poland) recommends its supplementation for both children and adults throughout the year.