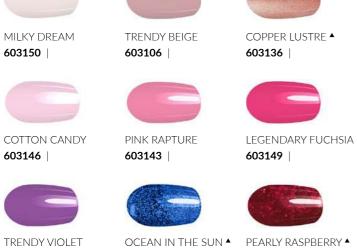

# **EYESHADOW** Palette

## EYESHADOW PALETTE

Thanks to the silky soft texture of the eyeshadows you can easily change any makeup into a real piece of art. You'll feel like an artist with a painting palette of the most beautiful colours.

- enables blending colours and creating a seamless transition of their shades
- eyeshadows do not flake off or crumble
- highly pigmented
- in a wide range of colours
- vegan based formula

9 g

TOTAL ALLURE606080 |DOLCE VITAMETHYSTPEARL GIRLCARPE DIEMCARPE DIEMSANDALWOODMARBLECORAL FANTASY