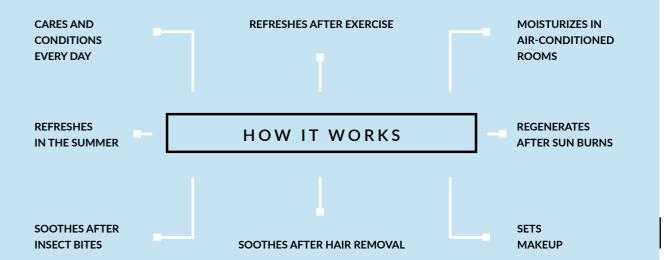

## TANNED AND WELL-CARED-FOR SKIN

SUN & CARE cosmetic collection was created to prepare you for sunbathing and to preserve the suntan, while taking care of your skin's condition.