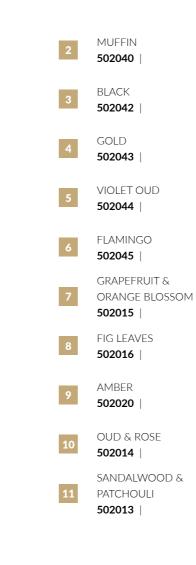

### 2 GRAPEFRUIT & ORANGE BLOSSOM 502036 |

Delightful fragrance composition with captivating notes of refreshing grapefruit and sensual orange blossom. An amazing fusion of accords, which adds energy and inspires.

3

A unique combination of perfectly harmonising notes of magnetising oud and sensual rose. This mysterious fragrance brings to you dazzling splendour of the royal garden.

The multi-layered accord of fig leaves will wrap your hands with a sublime fragrance, in which the unusual freshness is complemented by romantic and noble notes. A real feast for the senses.