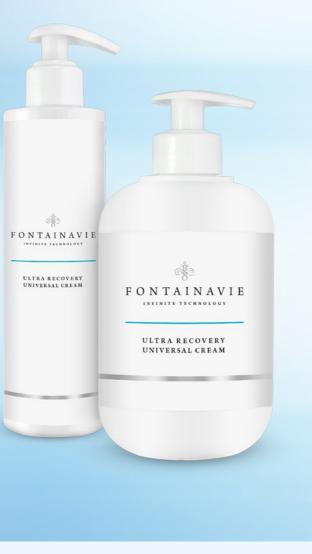

# **ULTRA RECOVERY** Universal Cream

ULTRA RECOVERY UNIVERSAL CREAM

Effectively regenerates face and body skin. It soothes irritations by reducing dryness, redness, and keratosis. It is an indispensable soothing compress after cosmetic treatments, depilation and excessive exposure to UV radiation.

- it contains no silicones or parabens
- perfect for all types of skin, especially for dry and sensitive skin
- suitable for everyday application

**INTENSIVE RENEWAL** 

**DUE TO A RICH** 

FORMULA

500 ml | 503036 |

250 ml | 503036.02 |