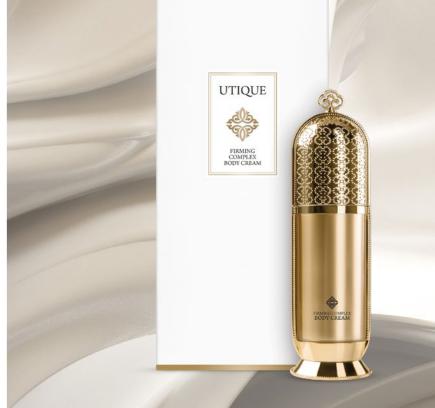

# **FIRMING COMPLEX** Body Cream

### FIRMING COMPLEX BODY CREAM

- a compilation of the best ingredients
- groundbreaking body shaping technology
- perfectly firms up, smooths and tightens the skin
- supports the reduction of adipose tissue

PERFECTLY SHAPED

SILHOUETTE

### 120 ml | 502032 |

- Slimenum Ultra<sup>3</sup> MC 16.0<sup>®</sup> reduces the volume of fat deposits, excellently slimming down the body and visibly reducing the unevenness of the skin. As a result, it shapes your figure in 3D, providing effects that are comparable to those of ultrasonic procedures.
- Xymenic acid visibly increases the elasticity of the skin making it firmer and suppler. In addition, it enhances the capacity of the skin's antioxidative mechanisms, facilitating protection against oxidative stress and ensuring the beautiful and healthy appearance of the skin.
- A valuable combination of **sea algae** and **vegetable proteins** provide an optical lifting effect.
- Extract from Bougainvillea spectabilis, a valued plant from South America, is a technologically advanced ingredient that facilitates adipose tissue reduction processes and prevents the sagging of the skin, enhancing the synthesis of proteoglycans, collagen and elastin.