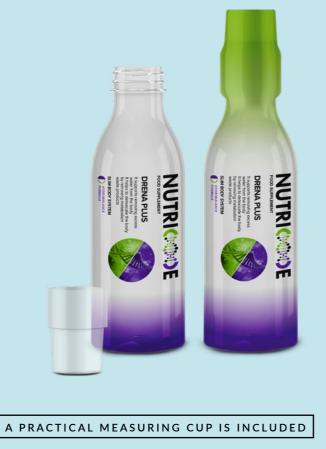

# FOOD SUPPLEMENT

- designed for all who struggle with the problem of water retention in the body
- contains carefully selected plant extracts of diuretic properties

**DRENA PLUS** 

 perfectly supports water balance and detoxification of the body

Measure out 15 ml of the product using the measuring cup and dissolve it in 1.5 litres of water. Drink in portions throughout the day but no later than 6 p.m.

480 ml | A 30-DAY SYSTEM 801201 |

# NATURAL SUPPORT OF PHYSIOLOGICAL DIURESIS

- extract of the pericarp of white bean supports the elimination of excess water from the body and the proper functioning of the urinary tract
- birch leaf extract helps to cleanse the body of waste products of metabolism.
- horsetail herb extract regulates and supports the body's water management
- **orthosiphon leaf** is one of the most popular herbs in folk medicine, regulates the elimination of excess water from the body
- dandelion root extract greatly supports the liver and gall bladder, it has a positive effect on digestive processes and the removal of unnecessary waste products of metabolism