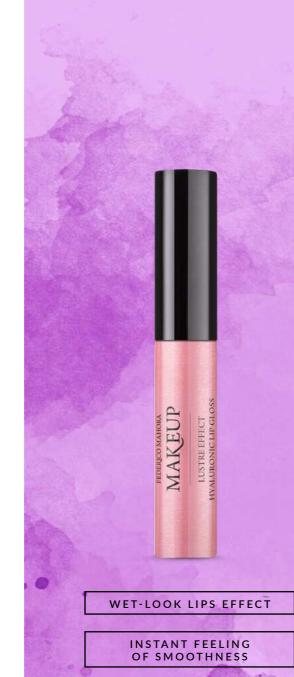

# **GLASS SKIN** Highlighter Palette

### GLASS SKIN HIGHLIGHTER PALETTE

It instantly revives and rejuvenates the skin visually. Thanks to highpigment intensity, it provides an extremely luminous finish for an unbelievably long time. Perfect for both day and evening makeup looks.

- gives the skin a fresh and radiant glow
- allows obtaining the so-called glow effect
- efficient and multifunctional

CHAMPAGNE CASHMERE TIME OF FAME MOON DUST PINK DIAMOND

• in warm, cool and neutral shades

15 g | **602023** 

VEGAN FRIENDLY

ALAYA