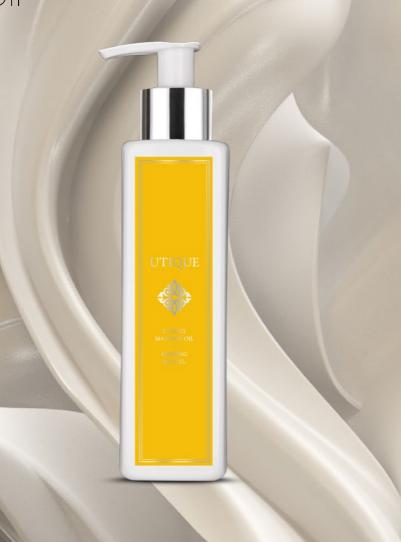

# **FIRMING RITUAL** Luxury Massage Oil

### FIRMING RITUAL LUXURY MASSAGE OIL

Not only enhances sensual sensations but also perfectly improves the appearance of the skin. The unique oil component contained in it, based on ginger extract, perfectly supports the process of burning fat tissue, contributing to apparent skin firming.

- supports fat burning and helps fight cellulite
- with eucalyptus oil that has a positive effect on well-being
- convenient pump for easy dosing

200 ml | 502049 |