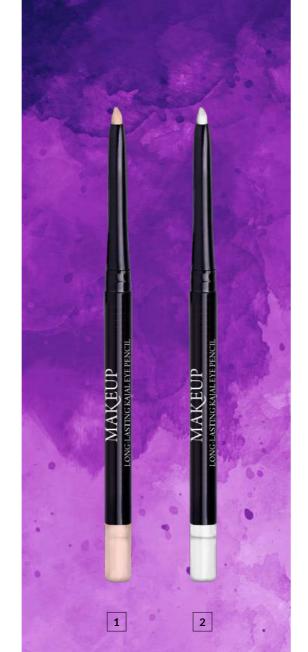

them a stunning glow
- non-sticky formula does not flake off

3.5 g











ICE PALACE 606075



GOLDEN TREASURE 606076



HAVE FUN WITH YOUR MAKEUP

Modify colour saturation by applying another layer.

ENJOY THE CONVENIENCE OF USE

Use your finger to apply a small amount of the shadow to your eyelid.



# Signal Long-Lasting KAJAL EYE PENCIL

#### LONG-LASTING KAJAL EYE PENCIL

Have a charming, deep and beautiful look. Apply the eye pencil along the waterline of your eye to optically enlarge and highlight it, reducing the signs of tiredness.

- long-lasting up to 12 hours
- will optically enlarge your eyes and give your look a rested and fresh appearance
- it is exceptionally durable and has a non-smear formula
- with a convenient built-in sharpener
- ophthalmologist tested

0.33 g





# LONG-LASTING Automatic Eye Pencil

#### LONG-LASTING AUTOMATIC EYE PENCIL

Expressive eye makeup for an incredibly long time? Now it's possible. It can be used for both day and evening makeup. It draws thick and thin lines with great precision.

- stays on your face without getting smudged for up to 12 hours
- the soft and velvety texture • makes the application super easy
- a functional, automatic mechanism of a built-in sharpener enables you to apply makeup quickly and with great precision
- a wide range of shades - you are sure to find something you like
- ophthalmologist tested

0.31 g

DECADENCE BLACK 607005 |

and the second second

DARK BLUE 2 607004

# Provident of the second states of the

OCEAN REFLECTION 3 607026 |

METALLIC TEAL 607028

VIOLET VELVET 607027