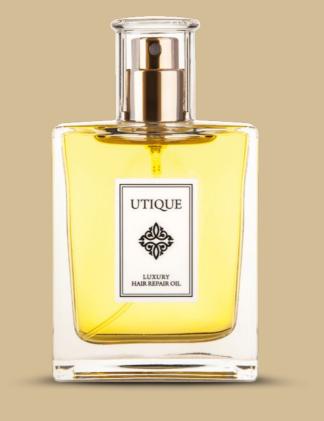

# Luxury HAIR REPAIR OIL

### LUXURY HAIR REPAIR OIL

A unique combination of oils derived from the very heart of plants. It revives the hair colour and adds shine, leaving it soft, smooth and velvety to the touch.

- absorbs perfectly
- does not weigh the hair down
- has a pleasant marzipan-like scent
- with an atomiser for easier and even application

50 ml | 502005 |