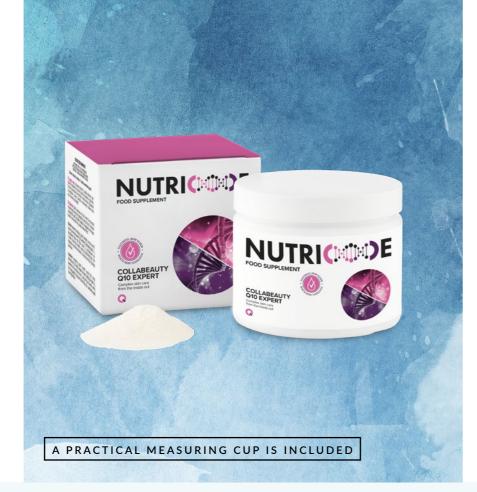

# COLLABEAUTY Q10 EXPERT

# FOOD SUPPLEMENT

- an ally in combating the signs of ageing
- a high content of collagen obtained from Atlantic cod
- with coenzyme Q10 called the elixir of youth
- enriched with vitamins and minerals valuable for the skin

Measure out 5 g of the product using the measuring cup and dissolve in 150 ml of water. Drink in the evening.

150 g | A 30-DAY SYSTEM 801103 |

COMPREHENSIVE

SKIN CARE FROM

THE INSIDE

360 g | A 30-DAY SYSTEM 90 SACHETS | **801104** |

- collagen derived from Atlantic cod benefits your skin, improving its firmness and elasticity
- vitamin C supports proper collagen production
- coenzyme Q10 a component naturally produced by the body, the production of which decreases with age – slows down the appearance of wrinkles and sagging skin
- vitamin A and zinc help to maintain a healthy look and copper maintains its proper pigmentation