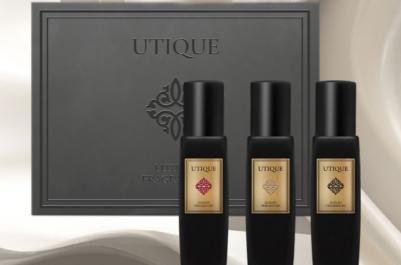

## BLACK SET

Enter the world of black elegance, where there are sensual fragrances: Ruby, Gold and Black. The set contains three 15 ml perfume bottles packed in an tasteful box. Perfect as a gift to someone special or simply if you want to treat yourself with a great selection of captivating fragrances in a beautiful setting.

3 x 15 ml | Fragrance: 20% 502010 |

# CAPTIVATING SCENTS IN A BEAUTIFUL SETTING

UTIQUE perfumes not only are available in smaller, handy 15 ml bottles but in elegant set too. Captivating scents in a beautiful setting.

19