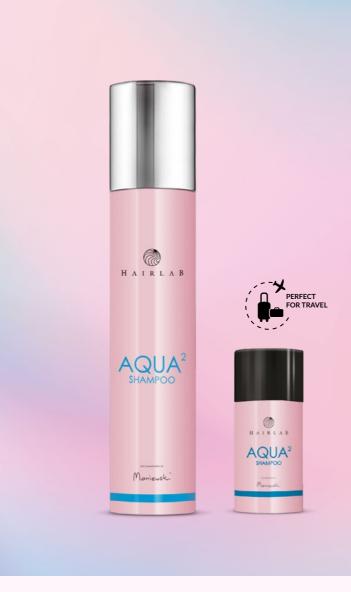

### AQUA<sup>2</sup> SHAMPOO

Makes the driest hair recover its original healthy look and shine. Thanks to hyaluronic acid, it intensively moisturises, nourishes and strengthens hair and gently cleanses the skin.

- with extremely moisturising hyaluronic acid
- makes hair shiny and bouncy
- best results when used with the Aqua<sup>2</sup> Mask

250 ml | 520001 |

50 ml | 520001.02 |

AQUA<sup>2</sup>