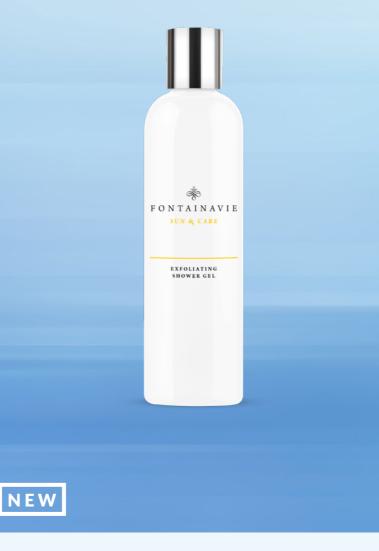

# Exfoliating SHOWER GEL

EXFOLIATING SHOWER GEL

Perfectly smoothens the skin and prepares it for sunbathing. Thanks to exfoliating particles made of calcareous algae, it removes dead skin cells, making the tan more even and long-lasting.

- 2 in 1: cleanses and effectively scrubs
- an essential step on the way to perfect skin colour
- contains cotton extract, vitamin E and red algae

250 ml | 504021 |