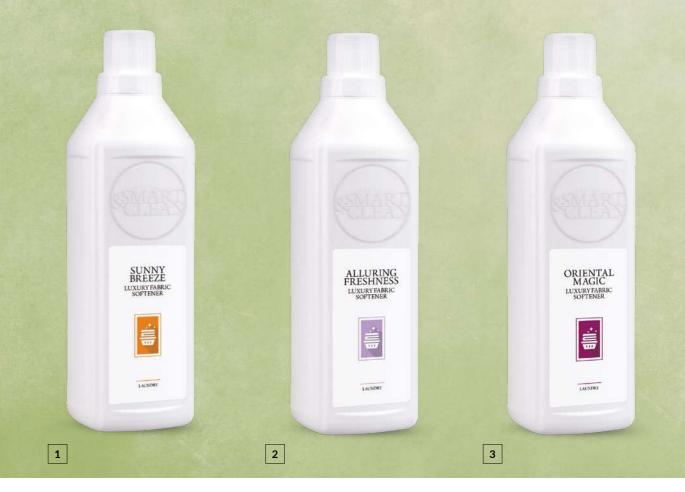

lack **LAUNDRY LIQUID**

### BLACK LAUNDRY LIQUID

Perfectly washes dark clothes and allows you to keep the intensity of black for longer. With active enzymes to effectively fight stains regardless of water temperature.

protects black fabric from fading

1000 ml | 704007 |

# **AROMATHERAPY** Fabric Softener

AROMATHERAPY FABRIC SOFTENER

With highly effective active microcapsules, which gradually release the fragrance and prevent static cling. The Softener leaves your clothes enjoyably soft and lastingly fragrant.

1000 ml |



Captivating composition combining the aroma of sweet vanilla and sophisticated white lily with the scent of patchouli, almonds and sandalwood.



A perfect combination of citrus, fresh fruit, and green and water notes, followed by a base of musk and ambergris.





# **LUXURY** Fabric Softener

# LUXURY FABRIC SOFTENER

Highly concentrated liquids soften fabrics, have an anti-static effect and stimulate the senses. Enjoy the fabulous fluffiness and sophisticated fragrances by Federico Mahora.

1000 ml |

SUNNY BREEZE PURE 23 704011 |

Sensual and slightly sweet composition of citrus and jasmine.

ALLURING FRESHNESS PURE 18 704018

A charming combination of chypre notes with fruity-floral accords.



A seductive combination of flowers, musk and patchouli.



# Anti-Mist Glass **CLEANER**

### ANTI-MIST GLASS CLEANER

Perfectly clean windows and mirrors for an unbelievably long time. Thanks to silicon nanoparticles, it creates a layer that facilitates cleaning and reduces the formation of impurities.

- prevents the formation of mist, dirt and dust
-