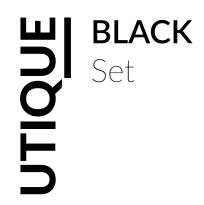

## BLACK SET

Enter the world of black elegance, where there are sensual fragrances: Ruby, Gold and Black. The set contains three 15 ml perfume bottles packed in an tasteful box. Perfect as a gift to someone special or simply if you want to treat yourself with a great selection of captivating fragrances in a beautiful setting.

3 x 15 ml | Fragrance: 20% 502010 |

# CAPTIVATING SCENTS IN A BEAUTIFUL SETTING

UTIQUE perfumes not only are available in smaller, handy 15 ml bottles but in elegant set too. Captivating scents in a beautiful setting.

19