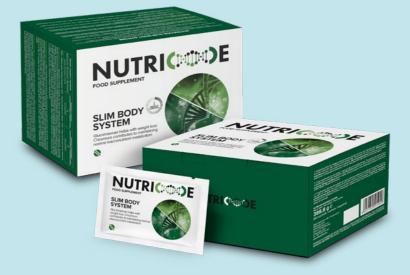

# SLIM BODY SYSTEM

# FOOD SUPPLEMENT

- excellent help during weight loss diet
- excellent support in weight control
- modern formula based on glucomannan and chromium

Add contents of the sachet to 200 ml of warm or lukewarm water, stir briskly. Consume immediately after preparation and drink a lot of water afterwards to ensure that the substance reaches the stomach.

INVALUABLE DUET WHILE LOOSING WEIGHT

- **glucomannan** creates a sense of fullness by absorbing water and expanding to form a bulky fibre in your stomach, which, when following a balanced diet, helps you lose extra pounds
- **chromium** contributes to keeping a normal blood glucose level and has a positive effect on the metabolism of macronutrients