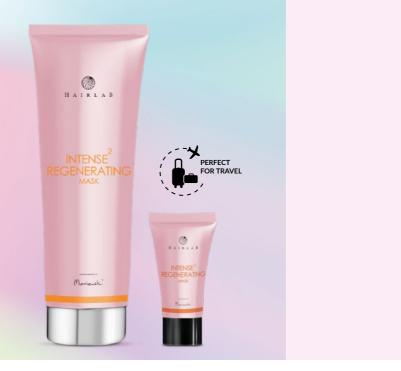

# Intense Regenerating MASK

INTENSE<sup>2</sup> REGENERATING MASK

If you have a problem with damaged, very sensitive hair, this mask is perfect for you. Thanks to the panthenol, it perfectly moisturises as well as rebuilds and strengthens hair. Hair becomes stronger and more flexible.

requires rinsing

250 ml | 520006 |

- professional care for even the most damaged hair
- to enhance the mask effect, add a few drops of the Ideal<sup>2</sup> Colour Elixir (especially for colour-treated hair)

30 ml | 520006.02 |