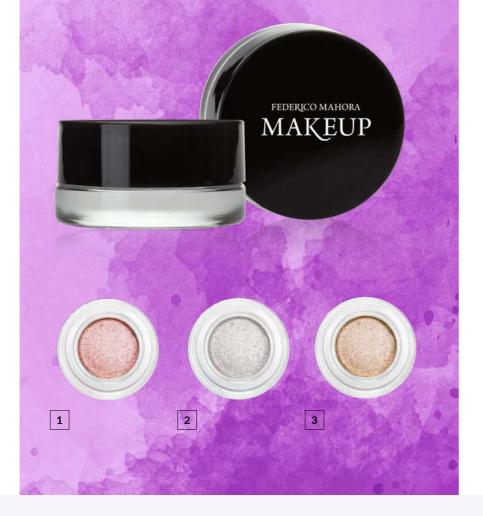

# **EYESHADOW** Palette

## EYESHADOW PALETTE

Thanks to the silky soft texture of the eyeshadows you can easily change any makeup into a real piece of art. You'll feel like an artist with a painting palette of the most beautiful colours.

- enables blending colours and creating a seamless transition of their shades
- eyeshadows do not flake off or crumble
- highly pigmented
- in a wide range of colours
- vegan based formula

9 g

TOTAL ALLURE606080 |DOLCE VITAMETHYSTPEARL GIRLCARPE DIEMCARPE DIEMSANDALWOODMARBLECORAL FANTASY