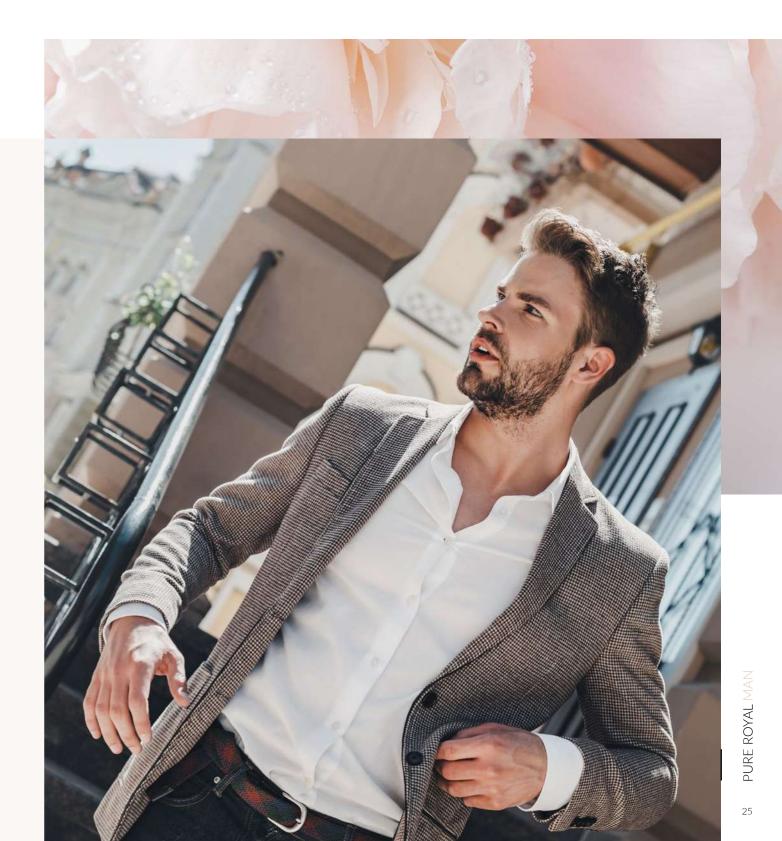

um, jasmine, rose Base: patchouli, musk, vanilla

PURE ROYAL 803 170803 |

**Type:** sensual, seductive, scandalous

Fragrance notes: Head: orange, honey, wild peach Heart: gardenia, orange blossom, iris Base: patchouli, vanilla, amber

### PURE ROYAL 819 170819 |

**Type:** sophisticated, modern, elegant

Fragrance notes: Head: red pepper, bergamot, plum blossom Heart: Turkish rose, wild jasmine, patchouli Base: leather, ambergris, oakmoss, sandalwood, tonka bean, vanilla





# PURE ROYAL







### FOUGERE

seductive and classic

### WITH A LAVENDER NOTE

**PURE ROYAL 849** 170849 |

**Type:** classic, bright

Fragrance notes: Head: mandarin, grapefruit, cistus, pepper, rosemary Heart: patchouli, ginger, lavender, cedarwood, geranium Base: benzoin resin, vetiver, amber, musk, dry wood



# **PURE ROYAL** Perfume

### **CHYPRE**

### sensual and tempting

### WITH A FRUITY NOTE

PURE ROYAL 169 170169 | Type:

relaxing, spicy

### Fragrance notes:

Head: Sicilian mandarin Heart: rosemary, rosewood, Sichuan pepper Base: incense, oakmoss

### **ORIENTAL** strong and untamed

### WITH A FRUITY NOTE

PURE ROYAL 813 170813 |

Type: touching, timeless

### Fragrance notes:

Head: jasmine, lemon, mint, bergamot Heart: wormwood, lavender, coffee Base: musk, sandalwood, tonka bean, patchouli, vanilla, amber, moss

### PURE ROYAL 830 170830 |

Type: strong, for self-confident men

### Fragrance notes:

Head: green apple, mandarin Heart: orange blossom, lavender, carrot seeds, rum accord, nutmeg Base: leather, vanilla, tonka bean, cedarwood

### WITH A SPICY NOTE

PURE ROYAL 199 1701