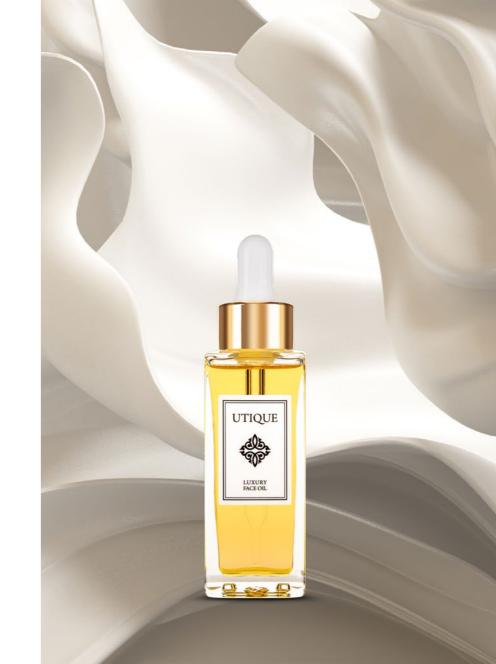

# Luxury FACE OIL

LUXURY FACE OIL

An exclusive composition of plant origin precious oils. It restores a healthy and radiant appearance. Contains a highly concentrated dose of vitamins and antioxidants, providing intensive skin nutrition, hydration and regeneration.

- excellent under makeup
- for day and night
- thanks to the pipette it is easily dosed and applied to the face

30 ml | 502004 |