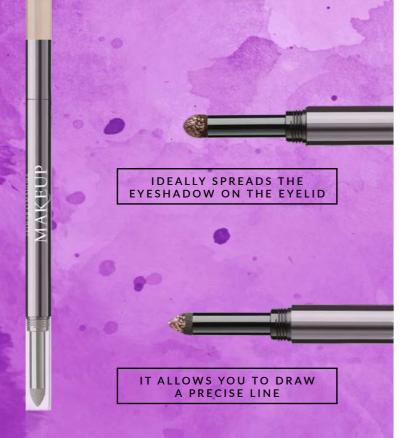

# **EYESHADOW** Palette

## EYESHADOW PALETTE

Thanks to the silky soft texture of the eyeshadows you can easily change any makeup into a real piece of art. You'll feel like an artist with a painting palette of the most beautiful colours.

- enables blending colours and creating a seamless transition of their shades
- eyeshadows do not flake off or crumble
- highly pigmented
- in a wide range of colours
- vegan based formula

9 g

TOTAL ALLURE606080 |DOLCE VITAMETHYSTPEARL GIRLCARPE DIEMCARPE DIEMSANDALWOODMARBLECORAL FANTASY