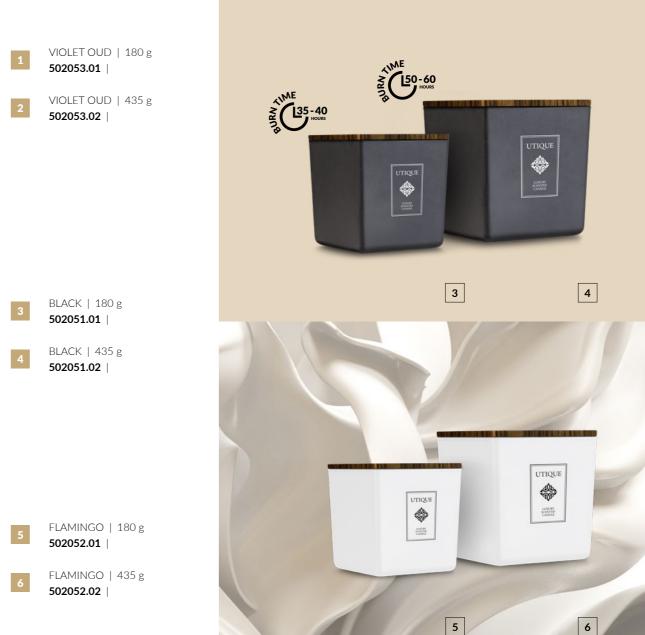

# **VIOLET OUD** Perfume

### Fragrance notes:

- Head: rose, suede, safflower
- Heart: frozen raspberry, wild rose, cypriol
- Base: agarwood, white musk, American sweetgum

100 ml | Fragrance: 20% UTIQUE 100 | **502012** |

15 ml | Fragrance: 20% UTIQUE 15 | **502012.02** |

# MAJESTIC, NOBLE, UNPREDICTABLE

Violet Oud has that mystical element to it which is the beginning of the new adventure to the unknown. Majestic, noble, unpredictable. Spray the magic around you and dive into the ravine of unpredictability.

# **BLACK** Perfume

### Fragrance notes:

- Head: woody notes, saffron, styrax
- Heart: vetiver, amber, vanilla
- Base: leather, sandalwood, amberwood

100 ml | Fragrance: 20% UTIQUE 100 | **502001** |

15 ml | Fragrance: 20% UTIQUE 15 | **502001.02** |

Black gives a unique meaning to every moment. Addictive, captivating and enchanting. It is a perfume with a mysterious dimension where warmth meets sophistication. Wrap yourself with the scent of black elegance.

- the highest quality standard
- designed with attention to every single detail
- in an elegant square glass

180 g 435 g