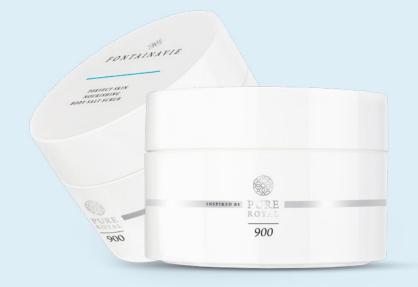

# **PERFECT SKIN** Nourishing Body Salt Scrub

PERFECT SKIN NOURISHING BODY SALT SCRUB

Effectively exfoliates the dead cells making the skin more flexible, silky smooth and soft to the touch. When applied regularly it clearly improves the condition of the skin, restoring its proper hydration and stimulating microcirculation.

- perfectly oils, nourishes and regenerates the skin
- rich, oil formula makes the use of body balm unnecessary after application
- with a deep scent of PURE ROYAL 900 perfume

200 g | 503035 |

The power of moisturising and oiling active ingredients:

- beta-glucan from oat grains makes the skin smooth and flexible and supports regeneration of its cells
- colloidal silver has antibacterial properties
- coconut oil softens, nourishes and protects against harmful external factors
- esters of higher fatty acids impact the proper functioning of the cells

SALT AND OIL - A RECIPE FOR BEAUTIFUL SKIN The cosmetic base is formed by the highest quality, precious oils – with avocado, sunflower and argan oils – as well as mango and shea butter. This true richness of vitamins precious for the skin, among others: E, C, B, PP, A and K, unsaturated fatty acids, linoleic acid as well as minerals – potassium, iron and copper.