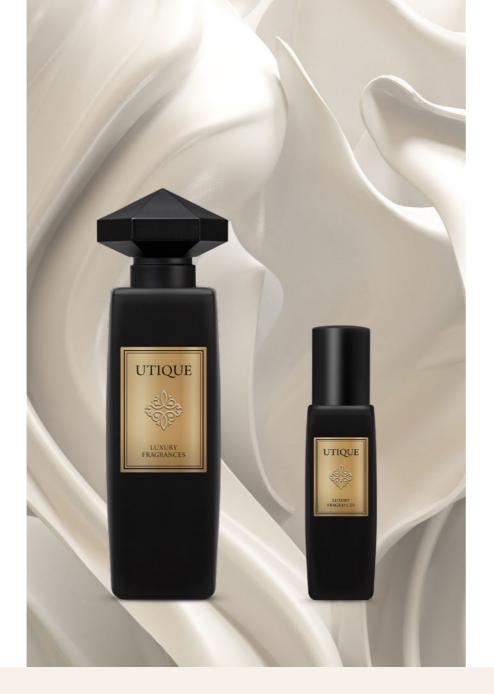

# **BLACK** Perfume

### Type:

elegant, sophisticated, mysterious

### Fragrance notes:

- Head: woody notes, saffron, styrax
- Heart: vetiver, amber, vanilla
- Base: leather, sandalwood, amberwood

100 ml | Fragrance: 20% UTIQUE 100 | **502001** |

15 ml | Fragrance: 20% UTIQUE 15 | **502001.02** |

Black gives a unique meaning to every moment. Addictive, captivating and enchanting. It is a perfume with a mysterious dimension where warmth meets sophistication. Wrap yourself with the scent of black elegance.