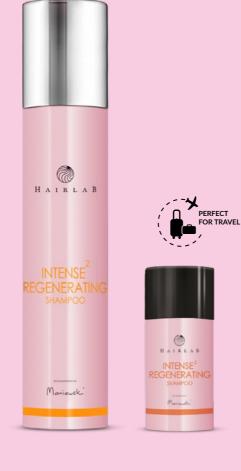

# Intense Regenerating Hair SHAMPOO

## INTENSE<sup>2</sup> REGENERATING SHAMPOO

Designed for dry, fragile, very damaged, sensitive, chemically-treated hair. Thanks to the panthenol, it perfectly nourishes, rebuilds and strengthens hair. Gently cleanses the scalp.

- intensively regenerates damaged hair
- perfectly combines cleansing with rejuvenating and protective properties
- use with an Intense<sup>2</sup> Regenerating Mask
- 250 ml | 520005 |

50 ml | 520005.02 |