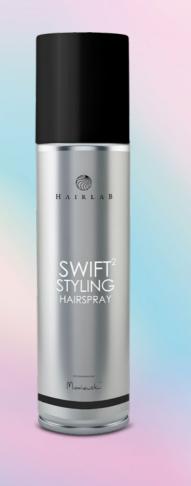

# Strong HAIRSPRAY

### SWIFT<sup>2</sup> STYLING HAIRSPRAY

Contains panthenol and keratin, which nourish and support the restoration of the structure of all hair types, improving its condition and making it shiny and styled the way you want.

- instantly finishes and fixes your hairstyle
- adds shine and increases hair volume
- easy to comb
- with a pleasant, fruity fragrance

150 ml | 520021 |

150 ml | 520020 |

SWIFT<sup>2</sup> STYLING

Perfectly styled hair is the dream of everyone who likes to experiment with their image. Buns, curls, backcombs, mohawks – let your imagination run wild, a SWIFT<sup>2</sup> STYLING line will make you enjoy the perfect hairstyle for an incredibly long time.