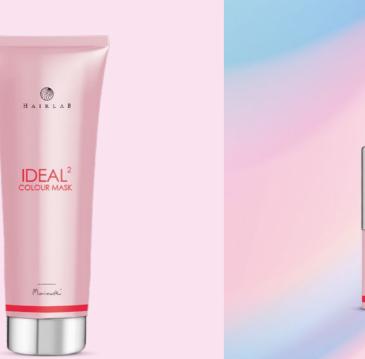

# Colour-Treated Hair MASK

IDEAL<sup>2</sup> COLOUR MASK

The unique formula gives hair a glow and increases the intensity and durability of its colour. The mask protects against colour fading and at the same time rebuilds and nourishes, so hair looks healthy and shiny.

- contains natural filters UV
- requires rinsing
- protects colour from fading and makes hair shine for a long time
- hair becomes silky and soft
- to enhance the results of the mask, it is worth adding a few drops of Ideal<sup>2</sup> Colour Elixir to it

250 ml | 520010 |