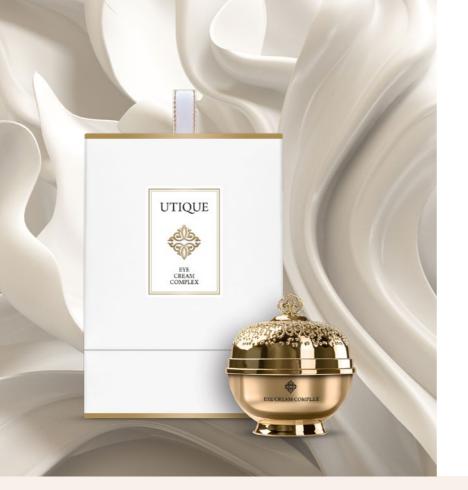

# Eye Cream COMPLEX

## EYE CREAM COMPLEX

- a perfect combination of topquality ingredients
- excellently firms up and moisturises the sensitive skin around your eyes
- gently brightens unattractive dark under-eye circles
- leaves the skin supple and exceptionally refreshed

### 20 ml | 502028 |

 L.C.G.S MC 8.0<sup>®</sup> – UV radiation and blue light have an adverse effect on the sensitive skin around the eyes - they cause oxidative stress, and also contribute to the appearance of wrinkles caused, among others, by excessive squinting. That is why the cream has been enriched with a complex that works in two ways: reducing the negative effects of electromagnetic radiation and facilitating the regeneration and smoothing of the skin, which slows down the aging processes.

# FOR THE NEEDS **OF DELICATE SKIN AROUND THE EYES**

- A complex of an extract from Albizia julibrissin and darutoside stimulates
- collagen synthesis and contributes to the skin regeneration process, optically stretching out crow's feet. Additionally, it has a lifting effect on the sagging upper eyelids, making them visibly firmer.
- Low-molecular hyaluronic acid has a strong ability to penetrate the skin, thanks to which it increases the firmness and elasticity of the skin.
- Cyclic peptide and ectoine have a deeply hydrating effect and optically stretch out wrinkles, making the skin suppler.
- Caffeine stimulates the micro-circulation of blood, slightly lightening unattractive dark under-eye circles.