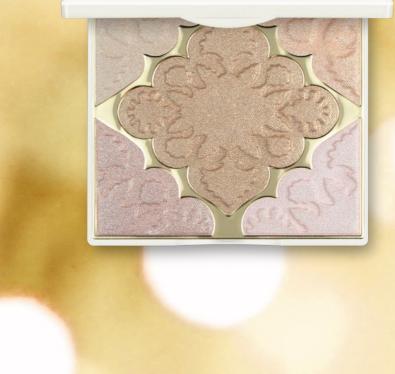

# **GLASS SKIN** Highlighter Palette

### GLASS SKIN HIGHLIGHTER PALETTE

It instantly revives and rejuvenates the skin visually. Thanks to highpigment intensity, it provides an extremely luminous finish for an unbelievably long time. Perfect for both day and evening makeup looks.

- gives the skin a fresh and radiant glow
- allows obtaining the so-called glow effect
- efficient and multifunctional

CHAMPAGNE CASHMERE TIME OF FAME MOON DUST PINK DIAMOND

• in warm, cool and neutral shades

15 g | **602023** 

VEGAN FRIENDLY

ALAYA