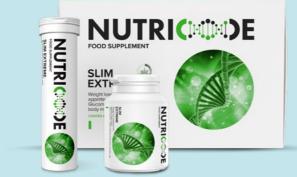

# SLIM BODY SYSTEM

# FOOD SUPPLEMENT

- excellent help during weight loss diet
- excellent support in weight control
- modern formula based on glucomannan and chromium

Add contents of the sachet to 200 ml of warm or lukewarm water, stir briskly. Consume immediately after preparation and drink a lot of water afterwards to ensure that the substance reaches the stomach.

INVALUABLE DUET WHILE LOOSING WEIGHT

- **glucomannan** creates a sense of fullness by absorbing water and expanding to form a bulky fibre in your stomach, which, when following a balanced diet, helps you lose extra pounds
- **chromium** contributes to keeping a normal blood glucose level and has a positive effect on the metabolism of macronutrients