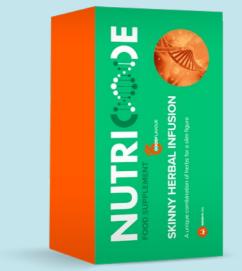

# SKINNY HERBAL INFUSION

# FOOD SUPPLEMENT

- a unique herbal blend that combines great taste and properties that support maintaining the correct body mass
- due to natural ingredients, it positively affects the functioning of the whole body

Put 1 scoop (2 g) into a cup, pour hot water (approx. 150 ml), brew for 2 to 3 minutes. Drink 2 times a day – after breakfast and after lunch, no later than 6 p.m.

75 g | 801102 |

A PRACTICAL MEASURING CUP IS INCLUDED

# HERBAL MIX FILLED WITH GIFTS OF NATURE

- dandelion root facilitates the functioning of the liver and positively
  affects the digestive processes
- corn silk, spiny restharrow root and hibiscus flower facilitate the elimination of excess water along with the waste products of metabolism supporting the process of getting a slim figure
- rosehip is a rich source of vitamin C