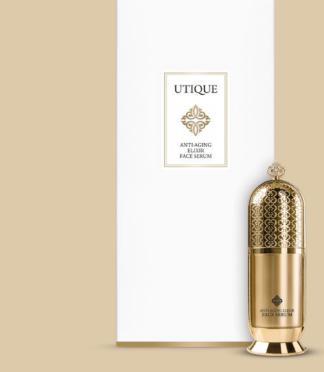

# ANTI-AGING ELIXIR Face Serum

### ANTI-AGING ELIXIR FACE SERUM

- highly concentrated, groundbreaking formula
- intensively regenerates and smooths the skin
- reduces the visibility of wrinkles
- visibly lifts the face contour

30 ml | 502030 |