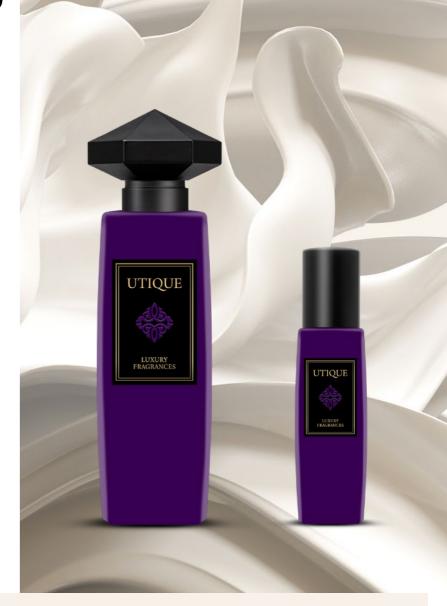

# **AMBERGRIS** Perfume

### Type:

deep, mysterious, absolute

### Fragrance notes:

- Head: bergamot, red peppercorn, cumin seeds, cardamom
- Heart: wild jasmine, lily of the valley, ylang-ylang
- Base: ambergris, tonka bean, labdanum, leather, oakmoss, patchouli, musk

100 ml | Fragrance: 20% UTIQUE 100 | **502048** |

15 ml | Fragrance: 20% UTIQUE 15 | **502048.02** |