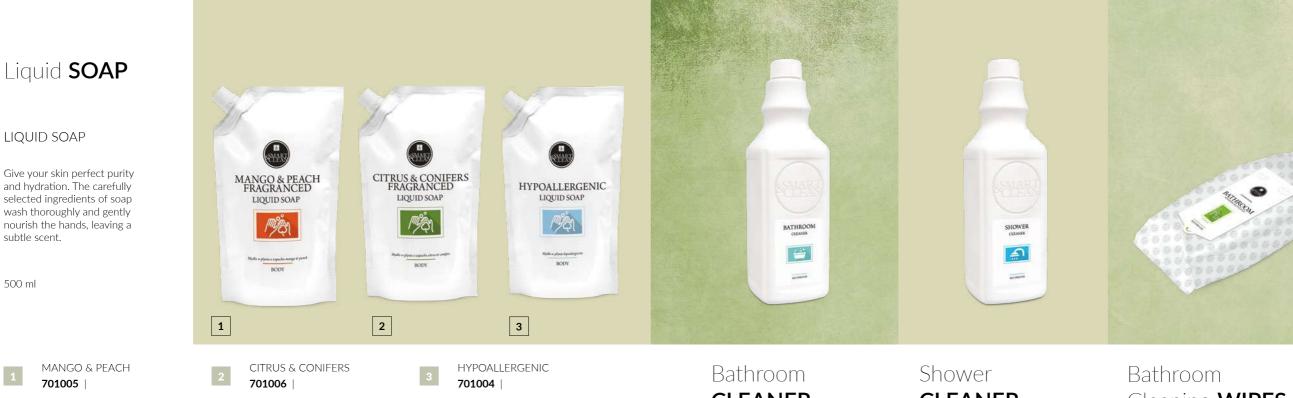

y box

will fit them all. Protect capsules against moisture. The

Dimensions: 19,5 x 14 x 10 cm | 710001 |

four-snap lid additionally protects the box contents from

BOX

children.

# 3 in 1 Dishwasher TABS

#### 3 IN 1 DISHWASHER TABS

Multifunctional: the tabs thoroughly wash the dishes and make them shine, as well as protect the dishwasher. They remove even burnt remains of food and the most difficult stains of coffee, tea, and spots of grease or eggs.

- protect cutlery against corrosion, and glass against looking cloudy
- sold in sets of 10 pieces buy as many tabs as you actually need

180 g / 10 szt. | **981002** |



KITCHEN PRODUCTS



# Č Č Σ **THR**

LIQUID SOAP

subtle scent.

701005 |

of relaxation.

The sweet aroma of appetising

mango and peach is a daily moment

500 ml





The sophisticated combination of It effectively cleans and nourishes conifer notes with refreshing accords the sensitive skin of hands, removes of citrus, lemongrass, and a light even oily dirt. It does not contain scented allergens and colouring.

# Toilet Bowl CLEANER

### TOILET BOWL CLEANER

touch of rosewood.

Choose hygienic cleanliness. The cleaner effectively removes all kinds of dirt and limescale. Designed for cleaning toilet bowls, ceramic and metal sinks, bathtubs, shower trays, ceramic tiles, terracotta and metal fittings.

- thick gel texture thoroughly coats the cleaned surfaces
- does not scratch the surface and is easy to rinse
- leaves a pleasant scent

750 ml | 705010 |

**BLOOMING POWER** 707003 |

The captivating scent of spring flowers.

EXOTIC FRUITS 707002

The jo