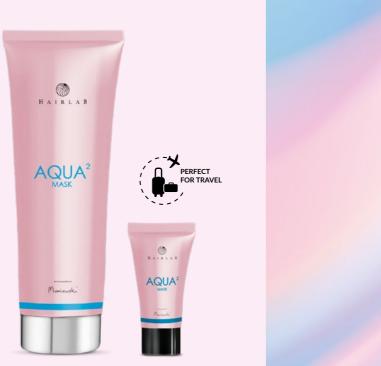

### AQUA<sup>2</sup> SHAMPOO

Makes the driest hair recover its original healthy look and shine. Thanks to hyaluronic acid, it intensively moisturises, nourishes and strengthens hair and gently cleanses the skin.

- with extremely moisturising hyaluronic acid
- makes hair shiny and bouncy
- best results when used with the Aqua<sup>2</sup> Mask

250 ml | 520001 |

50 ml | 520001.02 |

AQUA<sup>2</sup>

# **MASK** For Dry Hair

### AQUA<sup>2</sup> MASK

Rescue for dry, damaged and frizzy hair. The mask intensively moisturises and nourishes hair, making it look healthy and shiny. In addition, it makes combing hair easier. Effect: strong hair full of glow.

- requires rinsing
- rich in precious linseed, jojoba and rice oils
- prevents hair from breaking and picking up static
- to strengthen the results of the mask add a few drops of Aqua<sup>2</sup> Oil
- if you have colour-treated hair, add a few drops of the Ideal<sup>2</sup> Colour Elixir to the mask to enhance the depth and richness of your hair colour and make it glow

30 ml | 520003.02 |

250 ml | 520003 |

AQUA<sup>2</sup> OIL

Rebuilds, moisturises and smooths hair. It prevents split ends and makes it easy to comb. Specially selected ingredients protect your hair from loss of water. Massage just a few drops of essential oil into your hair.