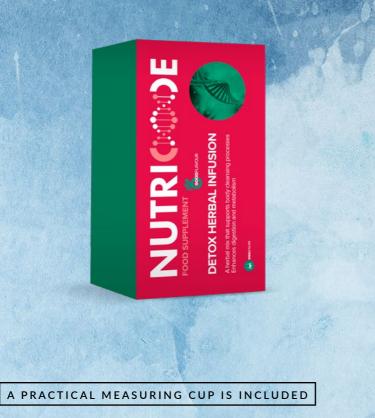

# DETOX HERBAL INFUSION

# FOOD SUPPLEMENT

- perfectly supports your body's natural cleansing processes of metabolic waste products
- creates an aromatic infusion that combines delicious taste with beneficial properties

Put 1 scoop (2 g) into a cup, pour hot water (approx. 150 m), brew for 2 to 3 minutes. Drink 2 times a day – after breakfast and after lunch, no later than 6 p.m.

75 g | **801101** |

# PRECIOUS HERBS SUPPORTING BODY CLEANSING

- hibiscus blossom supports proper metabolic processes and facilitates the elimination of excess water from the body
- green tea leaves are excellent antioxidants, also support the activity of digestive enzymes, favourably affect metabolism
- **Centella asiatica** and **sea buckthorn berries** support the circulatory system, positively impacting the functioning of the body
- cranberry fruits cranberries support proper cleansing of the body of unnecessary metabolic products