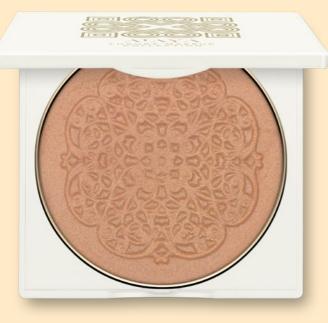

# SUNNY SOFT TOUCH Luminous-Bronzing

### SUNNY SOFT TOUCH LUMINOUS-BRONZING POWDER

It makes the skin look healthy and radiant as if sun-kissed and illuminated by sparking rays. Thanks to its silky texture, it is a source of excellent well-being from the moment of application.

- provides a natural tan effect with a delicate golden glow
- spreads evenly
- leaves no streaks or smudges

11.5 g | **602022** |