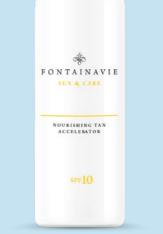

# Nourishing **TAN** Accelerator

### NOURISHING TAN ACCELERATOR

Contains cocoa butter, carrot seed oil and soya phytosterols, which perfectly nourish and moisturise the skin, visibly improving its firmness and elasticity. Thanks to its excellent biocompatibility, it effectively rebuilds the epidermal protective barrier.

- 2 in 1: facilitates obtaining a beautiful skin tone and intensively nourishes the skin
- with vitamin E to delay the ageing process
- with natural active ingredients
- ideal for face and body

150 ml | **504020** |