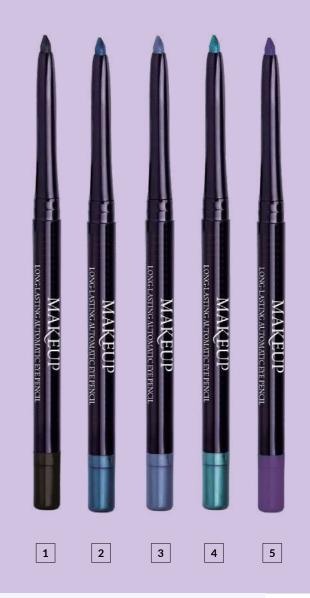

ted

0.33 g





# LONG-LASTING Automatic Eye Pencil

#### LONG-LASTING AUTOMATIC EYE PENCIL

Expressive eye makeup for an incredibly long time? Now it's possible. It can be used for both day and evening makeup. It draws thick and thin lines with great precision.

- stays on your face without getting smudged for up to 12 hours
- the soft and velvety texture • makes the application super easy
- a functional, automatic mechanism of a built-in sharpener enables you to apply makeup quickly and with great precision
- a wide range of shades - you are sure to find something you like
- ophthalmologist tested

0.31 g

DECADENCE BLACK 607005 |

and the second second

DARK BLUE 2 607004

# Provident of the second states of the

OCEAN REFLECTION 3 607026 |

METALLIC TEAL 607028

VIOLET VELVET 607027

















# Automatic BROW PENCIL

AUTOMATIC BROW PENCIL

Emphasises the shape of eyebrows and makes them look thicker.

- guarantees a deep, long-lasting colour and a natural effect
- with a built-in sharpener

0.31 g



BISTRE

607012 |



AUBURN 607013 |

# Diamond EYE PENCIL

#### DIAMOND EYE PENCIL

With diamond shine glitter that will add a glow to your look.

USE A BLENDING SPONGE INCLUDED TO CREATE SULTRY SMOKEY EYES

- glamourous
- waterproof

0.34 g | CRYSTAL BLACK | 607006 |









# Bottled **EYELINER**

#### BOTTLED EYELINER

Intense blackness and incredible precision for expressive flirtatious eye makeup.

- a long-lasting effect, no need for touch-ups throughout the day
- ophthalmologically tested
- dermatologically tested
- suitable for vegans

4 g | DEEP BLACK

607