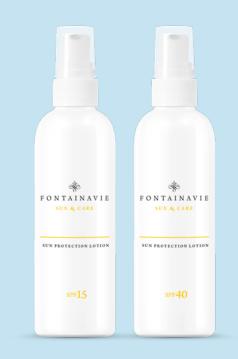

# Sun Protection LOTION

## SUN PROTECTION LOTION

It contains aloe vera extract rich in nutritious vitamins, amino acids, micro- and macronutrients, as well as moisturising glycerine, which perfectly soothes dry skin and regulates its renewal processes.

- protects against UV radiation
- guarantees effective care
- in two SPF levels

**SPF 40** (HIGH PROTECTION) 150 ml | **504023** | **SPF 15** (MEDIUM PROTECTION) 150 ml | **504022** |