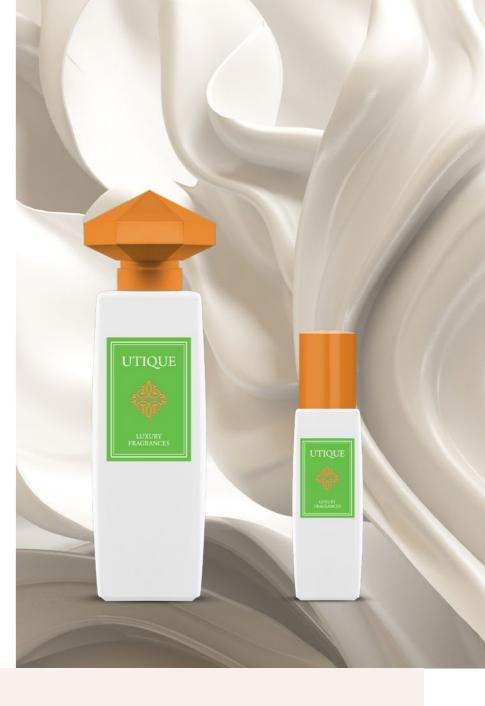

# UTIQUE

# In the world of luxury

Take a trip to the incredible land of UTIQUE, which offers rich compositions, precious oils and the best recipes. It is where class, sophistication and finesse meet together becoming a sensual sensation. Ideally composed fragrances reflect the beauty, harmony and energy of life. The exclusive range, which is an unforgettable fusion of subtlety and intensity of action. Let yourself be enchanted by the magic of the UTIQUE world.

### Type:

 enigmatic, thrilling, like four natural elements

Perfume

### Fragrance notes:

 Head: mandarin, bergamot, wallflower, plum aldehyde notes, blackcurrant, saffron, ivy, peach peel

MALACHITE

- Heart: jasmine, violet, tuberose, iris, rose, lily of the valley, ylangylang, orange blossom
- Base: sandalwood, vanilla, moss, Haitian vetiver, patchouli, musk

100 ml | Fragrance: 20% UTIQUE 100 | **502057** |

15 ml | Fragrance: 20% UTIQUE 15 | **502057.02** |

# CHANGES COLOUR LIKE A MINERAL

All senses intensify at nighttime. Malachite is a synonym of an adventure that starts at dusk and lasts eternally in your memory. It is like the lovers' dance in the moonlight, like a reunion of friends by the endless ocean. Impacted by the skin warmth it changes its colour like a mineral, turning its blissful tones into exciting chords.