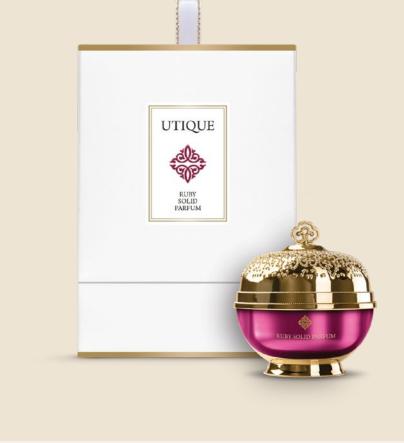

# **RUBY** Solid Parfum

### RUBY SOLID PARFUM

A unique marriage of precious fragrance notes which is a source of an exceptional experience caressing your senses. A luxurious combination in which jasmine, rockrose and cashmere tree accord playfully alternate with the sweet aroma of vanilla and amberwood to eventually uncover the clear note of white oud, black musk and dry wood. Due to its creamy texture, the perfume is exceptionally durable and stays on your skin for a long time. Just a small amount of the cream is sufficient to feel the caress that stimulates all the senses.

20 g | **502029** 

Imagine that your favourite fragrance turns into an exceptional form that you can touch and enjoy without end... It melts into your skin leaving a seductive, captivating aroma. This is what Ruby Solid Parfum is like. This is the quintessence of luxury locked in a creamy texture.