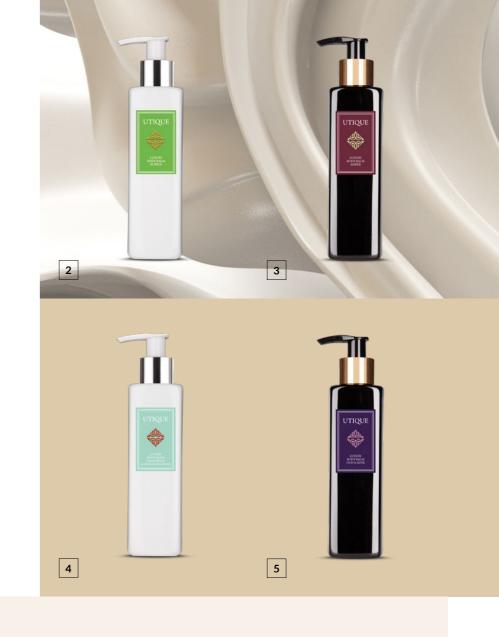

200 ml

BUBBLE 2 502047

3

AMBER 502017

**GRAPEFRUIT** &

502019 |

502018

5

OUD & ROSE

ORANGE BLOSSOM

PERFECTLY HARMONIOUS ACCORDS

Perfectly harmonious accords of the UTIQUE Perfumes and Luxury Body Balms will let you intensify the fragrance sensations and extend their durability. Discover your favourite compositions in a completely new style.

1