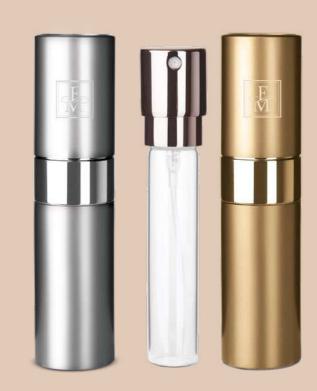

100 ml | Fragrance: 20% UTIQUE 100 | **502057** |

15 ml | Fragrance: 20% UTIQUE 15 | **502057.02** |

100 ml | Fragrance: 20% UTIQUE 100 | **502048** |

15 ml | Fragrance: 20% UTIQUE 15 | **502048.02** |

### Fragrance notes:

- Head: Rosa Mosqueta, blackberry sorbet, green notes
- Heart: Damask Rose, jasmine, apricot
- Base: woody notes, crystal rose chord, musk

100 ml | Fragrance: 20% UTIQUE 100 | **502007** |

15 ml | Fragrance: 20% UTIQUE 15 | **502007.02** |

### Fragrance notes:

- Head: bergamot, cardamom, lime
- Heart: lily of the valley, jasmine, mint
- Base: guaiac wood, musk, cedarwood

100 ml | Fragrance: 20% UTIQUE 100 | **502009** |

15 ml | Fragrance: 20% UTIQUE 15 | **502009.02** |