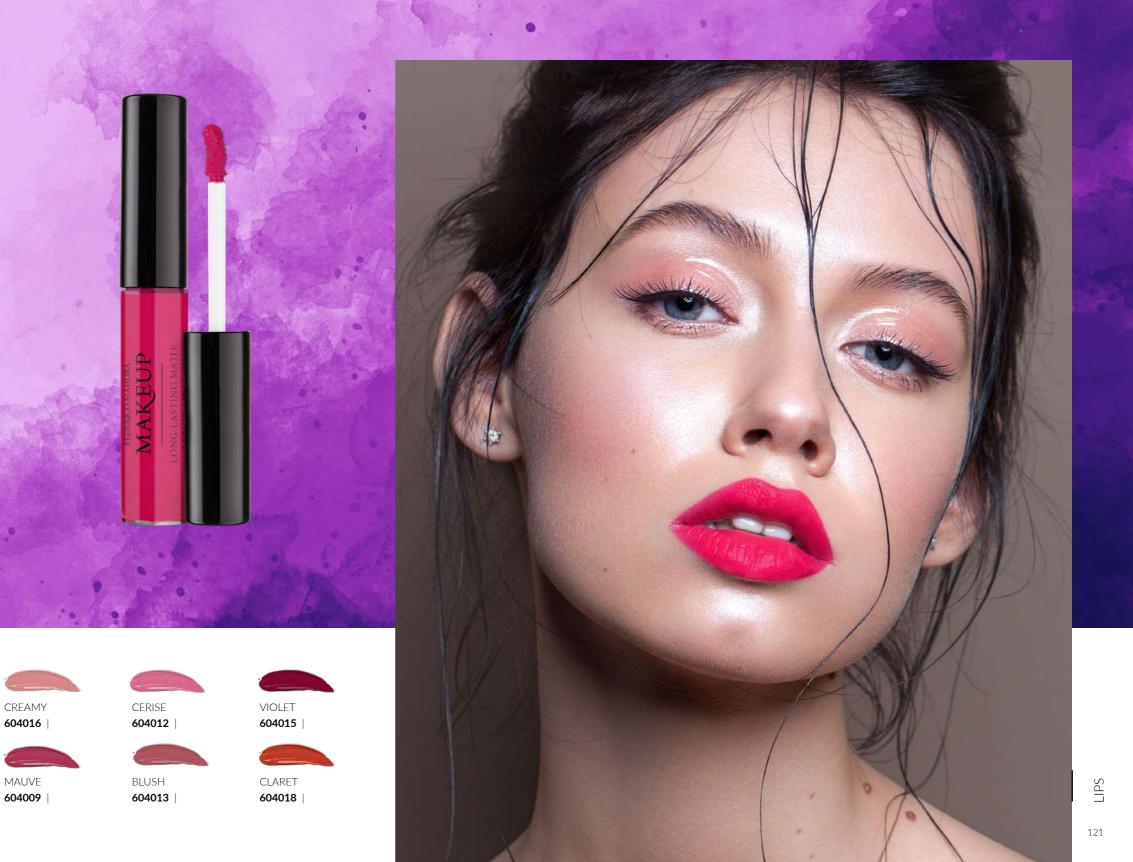

# SUNNY SOFT TOUCH Luminous-Bronzing

### SUNNY SOFT TOUCH LUMINOUS-BRONZING POWDER

It makes the skin look healthy and radiant as if sun-kissed and illuminated by sparking rays. Thanks to its silky texture, it is a source of excellent well-being from the moment of application.

- provides a natural tan effect with a delicate golden glow
- spreads evenly
- leaves no streaks or smudges

11.5 g | **602022** |