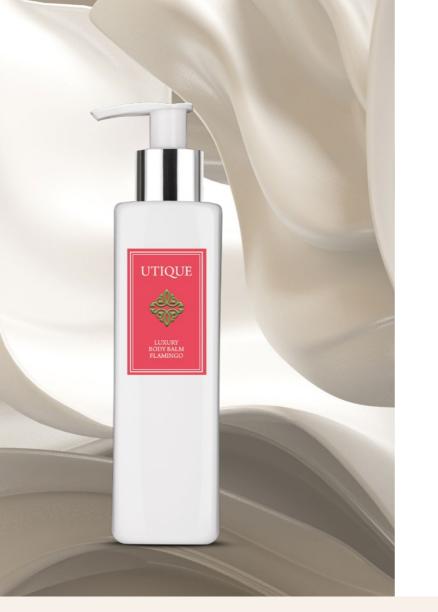

# **FLAMINGO** Perfume

### Type:

 charming, seductive like a forbidden fruit

### Fragrance notes:

- Head: Rosa Mosqueta, blackberry sorbet, green notes
- Heart: Damask Rose, jasmine, apricot
- Base: woody notes, crystal rose chord, musk

100 ml | Fragrance: 20% UTIQUE 100 | **502007** |

15 ml | Fragrance: 20% UTIQUE 15 | **502007.02** |

# THE FRAGRANCE OF UNDISCOVERED PARADISE

Flamingo is the fragrance of undiscovered paradise. The essence of innocence and class. It is like a wonderful, colourful story. An unforgettable adventure to dive in with all your senses. Mysterious and undeniably glamorous.