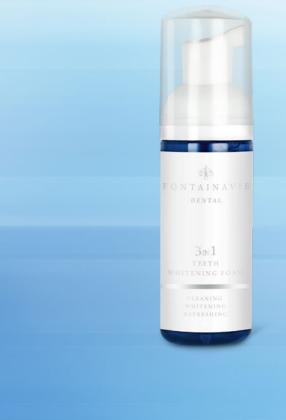

# **3 IN 1** Teeth Whitening Foam

3 IN 1 TEETH WHITENING FOAM

Innovative whitening formula not only effectively improves the appearance of the teeth but also cleans the enamel and refreshes the oral cavity.

- specialist product for daily use
- in a convenient foam formulation
- contains sodium percarbonate
- convenient use thanks to a hygienic pump
- designed for adults

50 ml | 503032 |