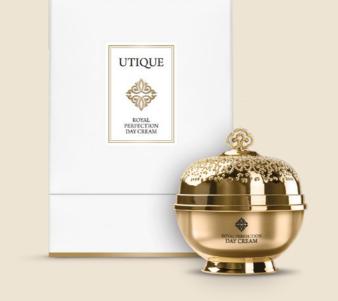

# **ROYAL PERFECTION** Day Cream

### **ROYAL PERFECTION** DAY CREAM

- a refined combination of topquality active ingredients and advanced technology
- a meticulously developed, ultrarejuvenating formula
- intensively moisturises, firms and regenerates the skin
- makes your complexion regain a healthy, radiant look and a dazzling glow

50 ml | 502026 |