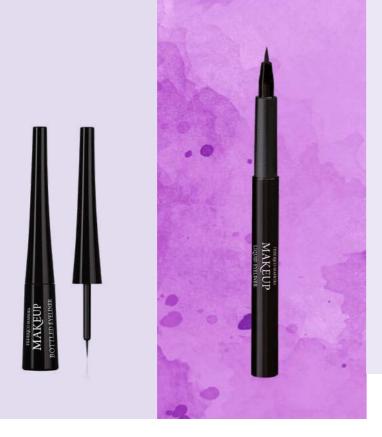

eat precision
- a wide range of shades - you are sure to find something you like
- ophthalmologist tested

0.31 g

DECADENCE BLACK 607005 |

and the second second

DARK BLUE 2 607004

# Provident of the second states of the

OCEAN REFLECTION 3 607026 |

METALLIC TEAL 607028

VIOLET VELVET 607027

















# Automatic BROW PENCIL

AUTOMATIC BROW PENCIL

Emphasises the shape of eyebrows and makes them look thicker.

- guarantees a deep, long-lasting colour and a natural effect
- with a built-in sharpener

0.31 g



BISTRE

607012 |



AUBURN 607013 |

# Diamond EYE PENCIL

#### DIAMOND EYE PENCIL

With diamond shine glitter that will add a glow to your look.

USE A BLENDING SPONGE INCLUDED TO CREATE SULTRY SMOKEY EYES

- glamourous
- waterproof

0.34 g | CRYSTAL BLACK | 607006 |









# Bottled **EYELINER**

#### BOTTLED EYELINER

Intense blackness and incredible precision for expressive flirtatious eye makeup.

- a long-lasting effect, no need for touch-ups throughout the day
- ophthalmologically tested
- dermatologically tested
- suitable for vegans

4 g | DEEP BLACK

607001 |

# Liquid **EYELINER**

LIQUID EYELINER

Beautifully emphasises the eye contour and gives intensity to the look by making eyelashes look denser.

- a great way for a quick, classy makeup
- perfect and easy application

Store in a vertical position with the tip downwards

1.1 ml | CARBON BLACK 607009 |

# Volumizing Waterproof MASCARA

VOLUMIZING WATERPROOF MASCARA

Adds incredible volume to the lashes. Its perfectly profiled brush enables you to apply the mascara evenly from the roots to the