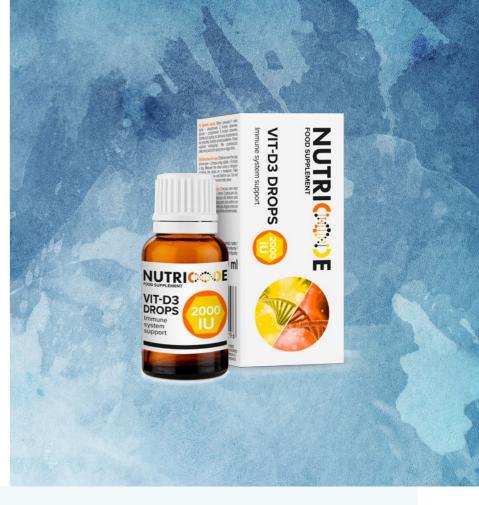

# VIT-D3 DROPS

# FOOD SUPPLEMENT

- helps in the appropriate functioning of muscles and the immune system, as well as the absorption of calcium and phosphorus
- supports maintaining healthy teeth and bones, as well as the appropriate level of calcium in the blood
- vitamin D3 contained in the preparation is obtained from the highest-quality raw materials

   algae grown in Europe
- suitable for vegetarians and vegans

Children over the age of one year – 2 drops a day, adults – 5 dropsa day. Measure the dose using a dropper applying the drops on a teaspoon. Take before meal. Shake well before use.

10 ml | 801204 |

# A PRACTICAL MEASURING CUP IS INCLUDED

# FOR KIDS AND ADULTS

It is estimated that about 80% of the body's vitamin D that boosts the immunity is produced by skin synthesis under the influence of sunlight<sup>1</sup>. Its effectiveness depends on many factors, including latitude, cloudiness, air pollution level, age or complexion. Therefore, in order to provide an appropriate dose of the sun vitamin regardless of weather conditions or individual characteristics, the National Food and Nutrition Institute (Poland) recommends its supplementation for both children and adults throughout the year.