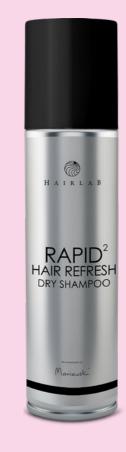

# Dry Hair SHAMPOO

RAPID<sup>2</sup> HAIR REFRESH DRY SHAMPOO

Thanks to rice starch and tapioca flour, it works like a sponge absorbing excess sebum and impurities giving the hair a just-washed look. The unique formula ensures instant action and unprecedented ease of use.

- effectively cleanses and refreshes hair without using water
- visibly increases the volume of hair giving it lift at the root, perfect for travel and before an unexpected night out
- smells of juicy apple

# RAPID<sup>2</sup> REFRESHING

Unannounced visits, sudden trips, unexpected meetings – whatever the circumstances, we want to look perfect. The RAPID<sup>2</sup> REFRESHING line will give your hair a flawless look in every situation.