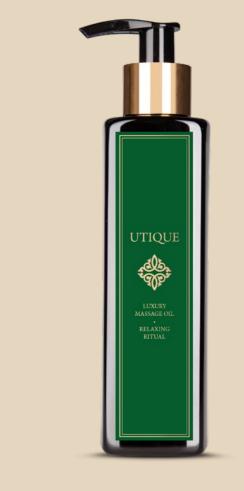

# **RELAXING RITUAL** Luxury Massage Oil

RELAXING RITUAL LUXURY MASSAGE OIL

Thanks to aromatherapeutic properties it transforms any massage into a blissful pleasure, wonderfully improving your mood. Formulated with lemongrass oil for a truly soothing feeling, making it ideal for relaxing massages.

- strongly relaxing fragrance
- perfect skincare
- handy pump for precise dosing

200 ml | 502050 |