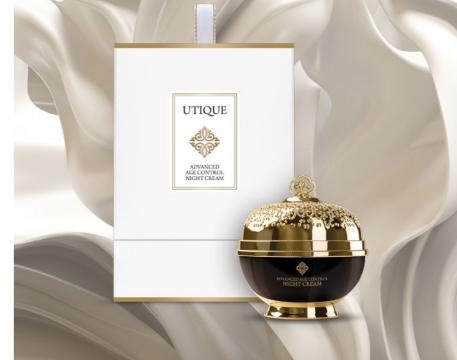

# **ADVANCED AGE CONTROL** Night Cream

### ADVANCED AGE CONTROL NIGHT CREAM

- a wealth of intensively anti-aging and firming active ingredients
- deeply penetrates the skin while you sleep
- perfectly hydrates, regenerates and smooths the complexion

50 ml | 502027 |

 L.C.G.S MC 8.0<sup>®</sup> reduces the negative effects of electromagnetic radiation, which includes, among others, UV radiation and blue light. In addition, it to the regeneration of the epidermis.