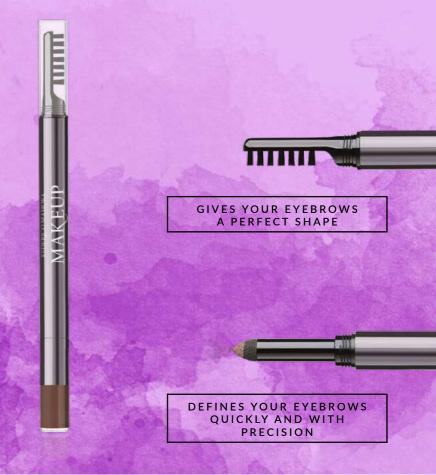

# **GLASS SKIN** Highlighter Palette

### GLASS SKIN HIGHLIGHTER PALETTE

It instantly revives and rejuvenates the skin visually. Thanks to highpigment intensity, it provides an extremely luminous finish for an unbelievably long time. Perfect for both day and evening makeup looks.

- gives the skin a fresh and radiant glow
- allows obtaining the so-called glow effect
- efficient and multifunctional

CHAMPAGNE CASHMERE TIME OF FAME MOON DUST PINK DIAMOND

• in warm, cool and neutral shades