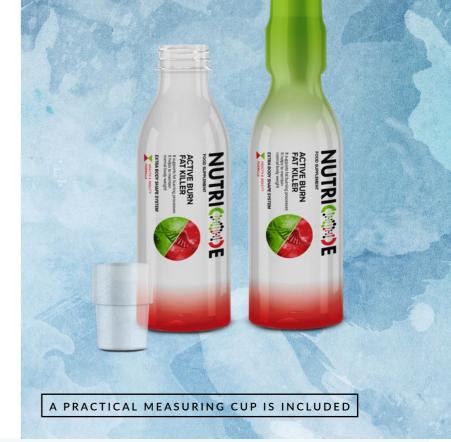

# ACTIVE BURN FAT KILLER

# FOOD SUPPLEMENT

- perfectly combined to enable you to maintain the correct body mass, contributing to the acceleration of the fat burning process
- supports the synthesis of collagen and elastin responsible for firmness and elasticity of your skin
- easily digestible, liquid form proves to be highly effective, helps to fight the feeling of hunger throughout the day and encourages the positive habit of frequently drinking water

Measure out 15 ml of the product using the measuring cup and dissolve it in 1.5 litres of water. Drink in portions throughout the day.

480 ml | A 30-DAY SYSTEM 801202 |

- L-Carnitine is the substance that occurs naturally in our body and accelerates the fat metabolism
- **pineapple**, **papaya** and **guarana extract** improve digestive processes by ensuring the correct metabolism of fats and carbohydrates
- **common dandelion root** and **milk thistle seeds extract** they facilitate the elimination of excess water along with the waste products of metabolism, which contributes to the maintenance of the correct body mass
- Centella asiatica and grape extract facilitate the synthesis of collagen and elastin responsible for the proper firmness, suppleness and elasticity of your skin
- seville orange extract a source of potassium and soluble fibre due to its low glycaemic index it ensures the correct physiological pace of metabolic conversions, especially fats, adding to the effects of all the ingredients described above