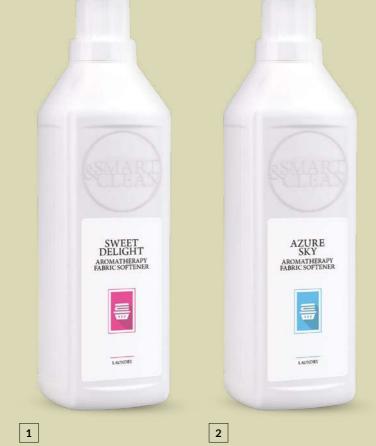

## TANNED AND WELL-CARED-FOR SKIN

SUN & CARE cosmetic collection was created to prepare you for sunbathing and to preserve the suntan, while taking care of your skin's condition.

# Nourishing **TAN** Accelerator

### NOURISHING TAN ACCELERATOR

Contains cocoa butter, carrot seed oil and soya phytosterols, which perfectly nourish and moisturise the skin, visibly improving its firmness and elasticity. Thanks to its excellent biocompatibility, it effectively rebuilds the epidermal protective barrier.

- 2 in 1: facilitates obtaining a beautiful skin tone and intensively nourishes the skin
- with vitamin E to delay the ageing process
- with natural active ingredients
- ideal for face and body

150 ml | **504020** |