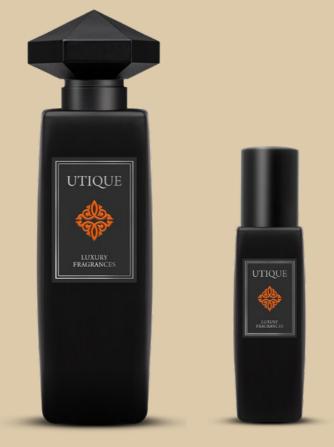

### Type:

 enigmatic, thrilling, like four natural elements

Perfume

### Fragrance notes:

 Head: mandarin, bergamot, wallflower, plum aldehyde notes, blackcurrant, saffron, ivy, peach peel

MALACHITE

- Heart: jasmine, violet, tuberose, iris, rose, lily of the valley, ylangylang, orange blossom
- Base: sandalwood, vanilla, moss, Haitian vetiver, patchouli, musk

100 ml | Fragrance: 20% UTIQUE 100 | **502057** |

15 ml | Fragrance: 20% UTIQUE 15 | **502057.02** |