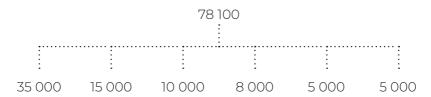

# Smart Start

1st January 2024 - 30th June 2024

Within 10 days of joining FM WORLD USA, you will have the opportunity to take advantage of a discount up to 30% on your purchases. The sooner you place an order the more discounts you will receive!

# See how you can take advantage of the offer

| Day 1 (the first day of registration) | 30% discount |
|---------------------------------------|--------------|
| Day 2                                 | 28% discount |
| Day 3                                 | 27% discount |
| Day 4                                 | 26% discount |
| Day 5                                 | 25% discount |
| Day 6                                 | 24% discount |
| Day 7                                 | 23% discount |
| Day 8                                 | 22% discount |
| Day 9                                 | 21% discount |
| Day 10                                | 20% discount |

Date of registration (Day 1) at FM WORLD USA LAST DAY OF THE PROMOTION (Day 10)

#### Example:

| Day 1        | Day 10       |
|--------------|--------------|
| 1st January  | 10th January |
| 29th January | 7th February |
| 20th June    | 30th June    |