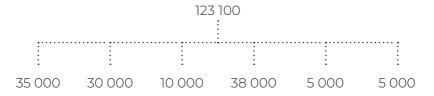

#### Get €500 extra every month!

This Program is designed to promote the Level of 21% and help to build better, more stable and more profitable structures. Super Bonus of €500 will be paid out every month to those Business Partner who fulfil all the terms and conditions of this Incentive Program. Super Bonus of €500 can help out with monthly household expenses like: Utility Bills, Mortgage payments, car payments, phone bills and other household expenses everyone has to face.

#### What to do?

In order to qualify for the Super Bonus you need to build a required structure of 21% Level, Pearl or Amaranth Orchid with additional conditions as below:

At least 6 legs, each leg with at least 5,000 Group Points

100.00 personal points

| Level              | Downline<br>number | Minimum point<br>turnover of each<br>downline | Personal<br>Points | Eligibility           |
|--------------------|--------------------|-----------------------------------------------|--------------------|-----------------------|
| 21%                | 6                  | 5 000                                         | 100                | Super Bonus<br>= €500 |
| Pearl<br>Orchid    | 6                  | 5 000                                         | 100                | Super Bonus<br>= €500 |
| Amaranth<br>Orchid | 6                  | 5 000                                         | 100                | Super Bonus<br>= €500 |
|                    |                    |                                               |                    |                       |