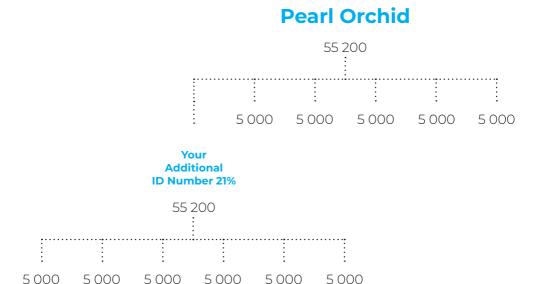

#### **Pearl Orchid**

Take a look at the example of the required structure of Amaranth Orchid:

## Do you want to double the super bonus?

Build the required structure on your Additional ID Number as well and you will get extra €1000 every month. Take a look at the example of the required structure of Pearl Orchid with the Additional Business Partner Number: