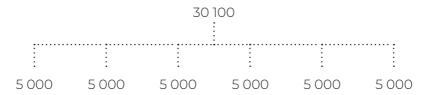

#### What to do?

In order to qualify for the Super Bonus you need to build a required structure of 21% Level, Pearl or Amaranth Orchid with additional conditions as below:

At least 6 legs, each leg with at least 5,000 Group Points

100.00 personal points

| Level              | Downline<br>number | Minimum point<br>turnover of each<br>downline | Personal<br>Points | Eligibility           |
|--------------------|--------------------|-----------------------------------------------|--------------------|-----------------------|
| 21%                | 6                  | 5 000                                         | 100                | Super Bonus<br>= €500 |
| Pearl<br>Orchid    | 6                  | 5 000                                         | 100                | Super Bonus<br>= €500 |
| Amaranth<br>Orchid | 6                  | 5 000                                         | 100                | Super Bonus<br>= €500 |
|                    |                    |                                               |                    |                       |